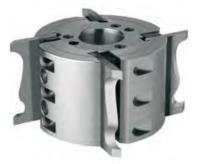

HSS profiled knives 8mm thick ideal for short runs and solid woods. Block heads available from 40 - 230mm in length. 2wing and 4wing heads.

Bespoke manfacturing of cutter heads for planning, profiling or cutting application. From concept to final product. We advise and design.